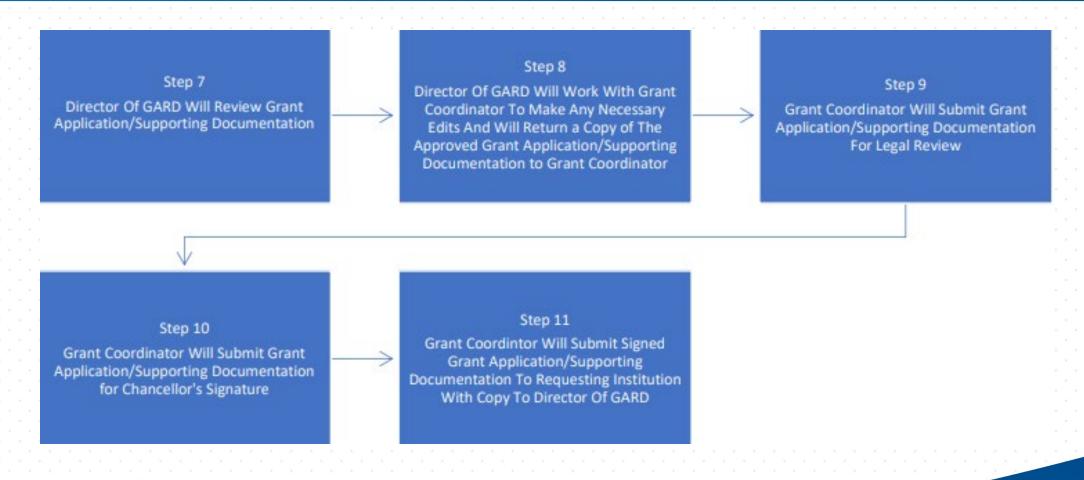

# Blinn College Grants and Resource Development Grant Application Process

# Blinn College Grants and Resource Development Grant Application Process Cont.

**Grant Application Process Forms – Request to Apply for External Grant Funding** 

|                                                                                                                            | Timer  Hide 43 minutes  * = required field Some content may be updated based on selection                                                                                                                                                                                                                                                                            | Other   Project Description:   Summarize the project goals.                                                                                                                                                          |
|----------------------------------------------------------------------------------------------------------------------------|----------------------------------------------------------------------------------------------------------------------------------------------------------------------------------------------------------------------------------------------------------------------------------------------------------------------------------------------------------------------|----------------------------------------------------------------------------------------------------------------------------------------------------------------------------------------------------------------------|
|                                                                                                                            | BLINN COLLEGE DISTRICT.                                                                                                                                                                                                                                                                                                                                              |                                                                                                                                                                                                                      |
| identify fundamental con                                                                                                   | Request to Apply for External Grant Funding<br>loted and approved by Grants and Resource Development before work begins on the drafting of the grant application. The quaetions below<br>siderations for evaluating potential grant opportunities. Once completed, submit this form with a copy of the Request for Application (RFA) to<br>e Development Department. | Please describe how the proposed grant project aligns with the * Blinn College District strategic plan:                                                                                                              |
| Requestor:  First Name: Last Name:                                                                                         | Cathy Booker                                                                                                                                                                                                                                                                                                                                                         | Project Personnel:                                                                                                                                                                                                   |
| Title: Email Address: Phone Number: Campus:                                                                                | cathy booker@blim.edu                                                                                                                                                                                                                                                                                                                                                | If know indicate key personnel for the project. Include names or titles of positions required, nature of perticipation, and estimated percentage of time that will be devoted to the project.  Name:                 |
| Project Informati<br>Proposed Grant Coordin<br>Proposed Grant Co-Coo                                                       | etor:                                                                                                                                                                                                                                                                                                                                                                | Will this project require Release time?                                                                                                                                                                              |
| Proposed Grant Title:<br>Proposed Funding Agen<br>Proposed Funding Perio<br>Submission Deadline:<br>Proposed Grant Writing | d:                                                                                                                                                                                                                                                                                                                                                                   | Will the project Involve partners?  Is Blinn College a sub-recipient on the grant project?  What other Blinn College departments will the grant impact?  What other Blinn College departments will the grant impact? |
|                                                                                                                            |                                                                                                                                                                                                                                                                                                                                                                      | Budgetary Considerations:                                                                                                                                                                                            |
| Estimated Funding Amor                                                                                                     |                                                                                                                                                                                                                                                                                                                                                                      | is Blinn College the fiscal agent on the grant?   * − Please Select −   *                                                                                                                                            |
| Grant Type:<br>Project Type:                                                                                               | Please Select -                                                                                                                                                                                                                                                                                                                                                      | Are matching funds required?   1 − Please Select −   V                                                                                                                                                               |
| Purpose of Grant Reque                                                                                                     |                                                                                                                                                                                                                                                                                                                                                                      | is the College required to continue the project with its own resources after the " — Please Select — v grant ends?                                                                                                   |
| Purpose of Grant Reque                                                                                                     | Academic support                                                                                                                                                                                                                                                                                                                                                     | Are there administrative fees/indirect costs included in the grant?                                                                                                                                                  |
|                                                                                                                            | ☐ Equipment/Cepital Improvement                                                                                                                                                                                                                                                                                                                                      |                                                                                                                                                                                                                      |
|                                                                                                                            | ☐ Scholarships                                                                                                                                                                                                                                                                                                                                                       | Facilities and Equipment:                                                                                                                                                                                            |
|                                                                                                                            | ☐ Program or Curriculum development                                                                                                                                                                                                                                                                                                                                  | Will additional equipment or special purchases be needed?                                                                                                                                                            |
|                                                                                                                            | ☐ Training or Apprenticeship                                                                                                                                                                                                                                                                                                                                         |                                                                                                                                                                                                                      |

**Grant Application Process Forms – Request to Apply for External Grant Funding** 

| Where will the project take place?                                                                                                                           | * - Please Select V                                                                                                              |                                                    |                           |                   |
|--------------------------------------------------------------------------------------------------------------------------------------------------------------|----------------------------------------------------------------------------------------------------------------------------------|----------------------------------------------------|---------------------------|-------------------|
| Reporting Requirements:                                                                                                                                      |                                                                                                                                  |                                                    | Signature                 | Date              |
| Please describe the reporting requirements of the grant.                                                                                                     |                                                                                                                                  |                                                    |                           |                   |
|                                                                                                                                                              |                                                                                                                                  |                                                    | GARD Director App         | roval:            |
|                                                                                                                                                              |                                                                                                                                  |                                                    | First Name:               |                   |
|                                                                                                                                                              |                                                                                                                                  |                                                    |                           |                   |
|                                                                                                                                                              |                                                                                                                                  |                                                    |                           |                   |
|                                                                                                                                                              |                                                                                                                                  |                                                    | Signature                 | Date              |
|                                                                                                                                                              |                                                                                                                                  |                                                    |                           |                   |
|                                                                                                                                                              |                                                                                                                                  |                                                    |                           |                   |
|                                                                                                                                                              | <u> </u>                                                                                                                         |                                                    | GARD AVC Approve          | al:               |
| Companies a Information                                                                                                                                      |                                                                                                                                  |                                                    | First Name:               |                   |
| Supervisor Information:                                                                                                                                      |                                                                                                                                  |                                                    |                           |                   |
| Enter your supervisor's email address:                                                                                                                       |                                                                                                                                  |                                                    |                           |                   |
| First Name:                                                                                                                                                  |                                                                                                                                  |                                                    | Signature                 | Date              |
| Last Name:                                                                                                                                                   |                                                                                                                                  |                                                    |                           |                   |
|                                                                                                                                                              |                                                                                                                                  |                                                    |                           |                   |
|                                                                                                                                                              |                                                                                                                                  |                                                    | Executive Vice Cha        | ncellor Approval: |
| Roles and Responsibilities:                                                                                                                                  |                                                                                                                                  |                                                    | First Name:               |                   |
| I understand that if a funding opportunity is identified I am responsible for dev                                                                            |                                                                                                                                  |                                                    | •                         |                   |
| Development Department will assist with proposal review, editing, submission<br>understand that the proposal needs to be completed at least 7 (Seven) busine | s, and the identification of other sources of potential support<br>ess days prior to the grant submission deadline to allow time | , as needed. I also<br>e for final internal review | -                         |                   |
| and approval.                                                                                                                                                |                                                                                                                                  |                                                    | Signature                 | Date              |
| (click to sign)                                                                                                                                              |                                                                                                                                  | S                                                  | save Progress Submit Form |                   |
| Signature Date                                                                                                                                               |                                                                                                                                  |                                                    |                           |                   |
| Signature                                                                                                                                                    |                                                                                                                                  |                                                    |                           |                   |
| -                                                                                                                                                            |                                                                                                                                  |                                                    |                           |                   |
| Supervisor Section                                                                                                                                           |                                                                                                                                  |                                                    |                           |                   |
| Capervisor Cection                                                                                                                                           |                                                                                                                                  |                                                    |                           |                   |
| First Name:                                                                                                                                                  | Last Name:                                                                                                                       |                                                    |                           |                   |
| By signing this form, I approve the submission of this proposal in support of the                                                                            | ne mission vision, and core values of the Blinn College Distr                                                                    | id.                                                |                           |                   |
| If you do not approve, please use the Return for Revision button at the bottom                                                                               | -                                                                                                                                |                                                    |                           |                   |
| Enter your vice chancellor's email address:                                                                                                                  |                                                                                                                                  |                                                    |                           |                   |
| First Name:                                                                                                                                                  |                                                                                                                                  |                                                    |                           |                   |
| Last Name:                                                                                                                                                   |                                                                                                                                  |                                                    |                           |                   |
|                                                                                                                                                              |                                                                                                                                  |                                                    |                           |                   |
|                                                                                                                                                              |                                                                                                                                  |                                                    |                           |                   |
| Signature Date                                                                                                                                               |                                                                                                                                  |                                                    |                           |                   |
|                                                                                                                                                              |                                                                                                                                  |                                                    |                           |                   |
|                                                                                                                                                              |                                                                                                                                  |                                                    |                           |                   |
| Vice Chancellor Section                                                                                                                                      |                                                                                                                                  |                                                    |                           |                   |
| First Name:                                                                                                                                                  | Last Name:                                                                                                                       |                                                    |                           |                   |
| By signing this form, I approve the submission of this proposal in support of the                                                                            |                                                                                                                                  | id.                                                |                           |                   |
| If you do not soome please use the Refure for Revision button at the bottom                                                                                  |                                                                                                                                  |                                                    |                           |                   |