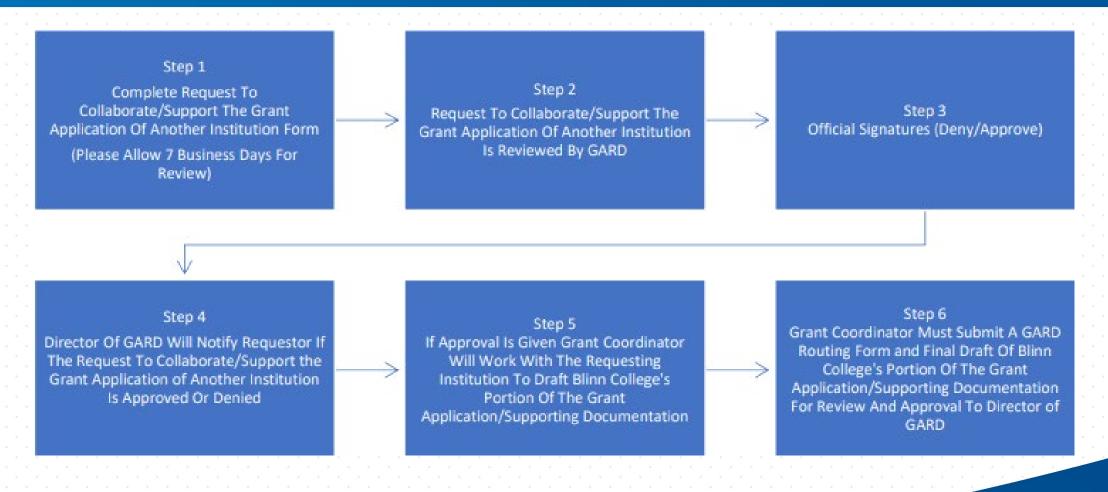

|

### Blinn College Grants and Resource Development Grant Collaboration and Support Request Process

GARD has developed a review and approval process that ensures that all collaborations and support of grant applications of other institutions:

- Align with the College District's Strategic Plan
- Support the College District's purpose or educational activities
- Allow for institutional control of the administration of the College District's portion of the project

# Blinn College Grants and Resource Development Grant Collaboration and Support Request Process



# Blinn College Grants and Resource Development Grant Collaboration and Support Request Process Cont.





Request To Collaborate/Support The Grant Application Of Another Institution Form

|                                                                           | Timer i) Hide                                                     | Project Description: Summerize the project goals.                                                                                                                                               |
|---------------------------------------------------------------------------|-------------------------------------------------------------------|----------------------------------------------------------------------------------------------------------------------------