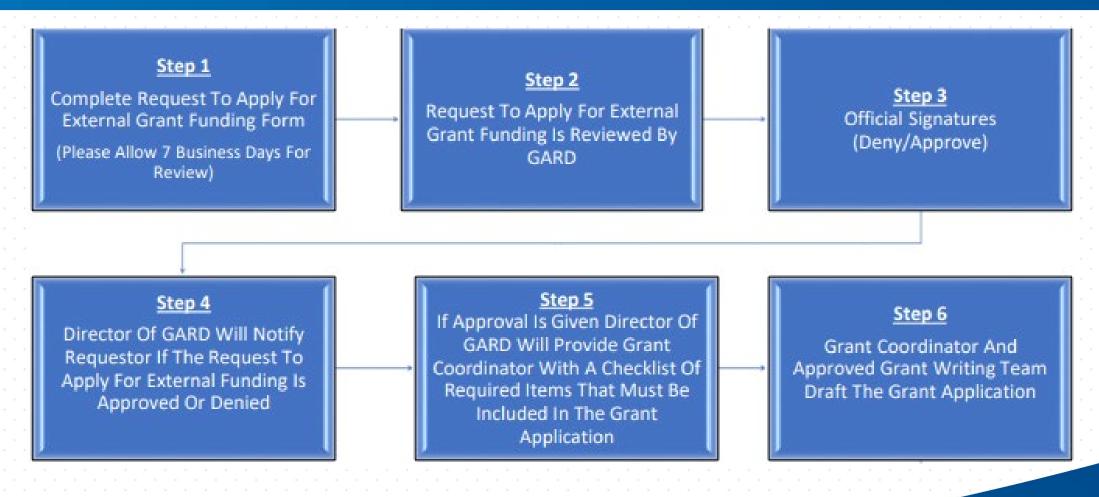

# Blinn College Grants and Resource Development Grant Application Process

# Blinn College Grants and Resource Development Grant Application Process Cont.

**Grant Application Process Forms – Request to Apply for External Grant Funding** 

|                                                                                                                            | Timer  Hide 43 minutes  * = required field Some content may be updated based on selection                                                                                                                                                                                                                                                                            | Other   Project Description:   Summarize the project goals.                                                                                                                                                          |
|----------------------------------------------------------------------------------------------------------------------------|----------------------------------------------------------------------------------------------------------------------------------------------------------------------------------------------------------------------------------------------------------------------------------------------------------------------------------------------------------------------|----------------------------------------------------------------------------------------------------------------------------------------------------------------------------------------------------------------------|
|                                                                                                                            | BLINN COLLEGE DISTRICT.                                                                                                                                                                                                                                                                                                                                              |                                                                                                                                                                                                                      |
| identify fundamental con                                                                                                   | Request to Apply for External Grant Funding<br>loted and approved by Grants and Resource Development before work begins on the drafting of the grant application. The quaetions below<br>siderations for evaluating potential grant opportunities. Once completed, submit this form with a copy of the Request for Application (RFA) to<br>e Development Department. | Please describe how the proposed grant project aligns with the * Blinn College District strategic plan:                                                                                                              |
| Requestor:  First Name: Last Name:                                                                                         | Cathy Booker                                                                                                                                                                                                                                                                                                                                                         | Project Personnel:                                                                                                                                                                                                   |
| Title: Email Address: Phone Number: Campus:                                                                                | cathy booker@blim.edu                                                                                                                                                                                                                                                                                                                                                | If know indicate key personnel for the project. Include names or titles of positions required, nature of perticipation, and estimated percentage of time that will be devoted to the project.  Name:                 |
| Project Informati<br>Proposed Grant Coordin<br>Proposed Grant Co-Coo                                                       | etor:                                                                                                                                                                                                                                                                                                                                                                | Will this project require Release time?                                                                                                                                                                              |
| Proposed Grant Title:<br>Proposed Funding Agen<br>Proposed Funding Perio<br>Submission Deadline:<br>Proposed Grant Writing | d:                                                                                                                                                                                                                                                                                                                                                                   | Will the project Involve partners?  Is Blinn College a sub-recipient on the grant project?  What other Blinn College departments will the grant impact?  What other Blinn College departments will the grant impact? |
|                                                                                                                            |                                                                                                                                                                                                                                                                                                                                                                      | Budgetary Considerations:                                                                                                                                                                                            |
| Estimated Funding Amor                                                                                                     |                                                                                                                                                                                                                                                                                                                                                                      | is Blinn College the fiscal agent on the grant?   * − Please Select −   *                                                                                                                                            |
| Grant Type:<br>Project Type:                                                                                               | Please Select -                                                                                                                                                                                                                                                                                                                                                      | Are matching funds required?   1 − Please Select −   V                                                                                                                                                               |
| Purpose of Grant Reque                                                                                                     |                                                                                                                                                                                                                                                                                                                                                                      | is the College required to continue the project with its own resources after the " — Please Select — v grant ends?                                                                                                   |
| Purpose of Grant Reque                                                                                                     | Academic support                                                                                                                                                                                                                                                                                                                                                     | Are there administrative fees/indirect costs included in the grant?                                                                                                                                                  |
|                                                                                                                            | ☐ Equipment/Cepital Improvement                                                                                                                                                                                                                                                                                                                                      |                                                                                                                                                                                                                      |
|                                                                                                                            | ☐ Scholarships                                                                                                                                                                                                                                                                                                                                                       | Facilities and Equipment:                                                                                                                                                                                            |
|                                                                                                                            | ☐ Program or Curriculum development                                                                                                                                                                                                                                                                                                                                  | Will additional equipment or special purchases be needed?                                                                                                                                                            |
|                                                                                                                            | ☐ Training or Apprenticeship                                                                                                                                                                                                                                                                                                                                         |                                                                                                                                                                                                                      |

**Grant Application Process Forms – Request to Apply for External Grant Funding** 

| Where will the project take place?                                                                                                                           | * - Please Select V                                                                                                              |                                                    |                           |                   |
|--------------------------------------------------------------------------------------------------------------------------------------------------------------|----------------------------------------------------------------------------------------------------------------------------------|----------------------------------------------------|---------------------------|-------------------|
| Reporting Requirements:                                                                                                                                      |                                                                                                                                  |                                                    | Signature                 | Date              |
| Please describe the reporting requirements of the grant.                                                                                                     |                                                                                                                                  |                                                    |                           |                   |
|                                                                                                                                                              |                                                                                                                                  |                                                    | GARD Director App         | roval:            |
|                                                                                                                                                              |                                                                                                                                  |                                                    | First Name:               |                   |
|                                                                                                                                                              |                                                                                                                                  |                                                    |                           |                   |
|                                                                                                                                                              |                                                                                                                                  |                                                    |                           |                   |
|                                                                                                                                                              |                                                                                                                                  |                                                    | Signature                 | Date              |
|                                                                                                                                                              |                                                                                                                                  |                                                    |                           |                   |
|                                                                                                                                                              |                                                                                                                                  |                                                    |                           |                   |
|                                                                                                                                                              | <u> </u>                                                                                                                         |                                                    | GARD AVC Approve          | al:               |
| Companies a Information                                                                                                                                      |                                                                                                                                  |                                                    | First Name:               |                   |
| Supervisor Information:                                                                                                                                      |                                                                                                                                  |                                                    |                           |                   |
| Enter your supervisor's email address:                                                                                                                       |                                                                                                                                  |                                                    |                           |                   |
| First Name:                                                                                                                                                  |                                                                                                                                  |                                                    | Signature                 | Date              |
| Last Name:                                                                                                                                                   |                                                                                                                                  |                                                    |                           |                   |
|                                                                                                                                                              |                                                                                                                                  |                                                    |                           |                   |
|                                                                                                                                                              |                                                                                                                                  |                                                    | Executive Vice Cha        | ncellor Approval: |
| Roles and Responsibilities:                                                                                                                                  |                                                                                                                                  |                                                    | First Name:               |                   |
| I understand that if a funding opportunity is identified I am responsible for dev                                                                            |                                                                                                                                  |                                                    | •                         |                   |
| Development Department will assist with proposal review, editing, submission<br>understand that the proposal needs to be completed at least 7 (Seven) busine | s, and the identification of other sources of potential support<br>ess days prior to the grant submission deadline to allow time | , as needed. I also<br>e for final internal review | -                         |                   |
| and approval.                                                                                                                                                |                                                                                                                                  |                                                    | Signature                 | Date              |
| (click to sign)                                                                                                                                              |                                                                                                                                  | S                                                  | save Progress Submit Form |                   |
| Signature Date                                                                                                                                               |                                                                                                                                  |                                                    |                           |                   |
| Signature                                                                                                                                                    |                                                                                                                                  |                                                    |                           |                   |
| -                                                                                                                                                            |                                                                                                                                  |                                                    |                           |                   |
| Supervisor Section                                                                                                                                           |                                                                                                                                  |                                                    |                           |                   |
| Capervisor Cection                                                                                                                                           |                                                                                                                                  |                                                    |                           |                   |
| First Name:                                                                                                                                                  | Last Name:                                                                                                                       |                                                    |                           |                   |
| By signing this form, I approve the submission of this proposal in support of the                                                                            | ne mission vision, and core values of the Blinn College Distr                                                                    | id.                                                |                           |                   |
| If you do not approve, please use the Return for Revision button at the bottom                                                                               | -                                                                                                                                |                                                    |                           |                   |
| Enter your vice chancellor's email address:                                                                                                                  |                                                                                                                                  |                                                    |                           |                   |
| First Name:                                                                                                                                                  |                                                                                                                                  |                                                    |                           |                   |
| Last Name:                                                                                                                                                   |                                                                                                                                  |                                                    |                           |                   |
|                                                                                                                                                              |                                                                                                                                  |                                                    |                           |                   |
|                                                                                                                                                              |                                                                                                                                  |                                                    |                           |                   |
| Signature Date                                                                                                                                               |                                                                                                                                  |                                                    |                           |                   |
|                                                                                                                                                              |                                                                                                                                  |                                                    |                           |                   |
|                                                                                                                                                              |                                                                                                                                  |                                                    |                           |                   |
| Vice Chancellor Section                                                                                                                                      |                                                                                                                                  |                                                    |                           |                   |
| First Name:                                                                                                                                                  | Last Name:                                                                                                                       |                                                    |                           |                   |
| By signing this form, I approve the submission of this proposal in support of the                                                                            |                                                                                                                                  | id.                                                |                           |                   |
| If you do not soome please use the Refure for Revision button at the bottom                                                                                  |                                                                                                                                  |                                                    |                           |                   |