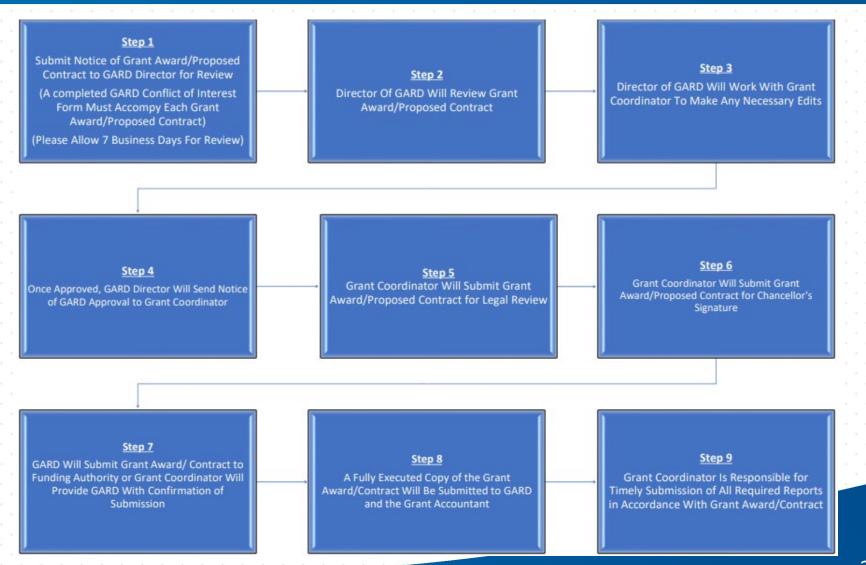

### Blinn College Grants and Resource Development Grant Application Process

GARD has developed a review and approval process that ensures that all grant applications:

- Align with the College District's Strategic Plan
- Support the College District's purpose or educational activities
- Allow for institutional control of the administration of the project

# Blinn College Grants and Resource Development Grant Application Process

# Blinn College Grants and Resource Development Grant Application Process Cont.

**Grant Application Process Forms – Request to Apply for External Grant Funding** 

|                                                                                                                            | Timer  Hide 43 minutes  * = required field Some content may be updated based on selection                                                                                                                                                                                                                                                                            | Other   Project Description:   Summarize the project goals.                                                                                                                                                          |
|----------------------------------------------------------------------------------------------------------------------------|----------------------------------------------------------------------------------------------------------------------------------------------------------------------------------------------------------------------------------------------------------------------------------------------------------------------------------------------------------------------|----------------------------------------------------------------------------------------------------------------------------------------------------------------------------------------------------------------------|
|                                                                                                                            | BLINN COLLEGE DISTRICT.                                                                                                                                                                                                                                                                                                                                              |                                                                                                                                                                                                                      |
| identify fundamental con                                                                                                   | Request to Apply for External Grant Funding<br>loted and approved by Grants and Resource Development before work begins on the drafting of the grant application. The quaetions below<br>siderations for evaluating potential grant opportunities. Once completed, submit this form with a copy of the Request for Application (RFA) to<br>e Development Department. | Please describe how the proposed grant project aligns with the * Blinn College District strategic plan:                                                                                                              |
| Requestor:  First Name: Last Name:                                                                                         | Cathy Booker                                                                                                                                                                                                                                                                                                                                                         | Project Personnel:                                                                                                                                                                                                   |
| Title: Email Address: Phone Number: Campus:                                                                                | cathy booker@blim.edu                                                                                                                                                                                                                                                                                                                                                | If know indicate key personnel for the project. Include names or titles of positions required, nature of perticipation, and estimated percentage of time that will be devoted to the project.  Name:                 |
| Project Informati<br>Proposed Grant Coordin<br>Proposed Grant Co-Coo                                                       | etor:                                                                                                                                                                                                                                                                                                                                                                | Will this project require Release time?                                                                                                                                                                              |
| Proposed Grant Title:<br>Proposed Funding Agen<br>Proposed Funding Perio<br>Submission Deadline:<br>Proposed Grant Writing | d:                                                                                                                                                                                                                                                                                                                                                                   | Will the project Involve partners?  Is Blinn College a sub-recipient on the grant project?  What other Blinn College departments will the grant impact?  What other Blinn College departments will the grant impact? |
|                                                                                                                            |                                                                                                                                                                                                                                                                                                                                                                      | Budgetary Considerations:                                                                                                                                                                                            |
| Estimated Funding Amor                                                                                                     |                                                                                                                                                                                                                                                                                                                                                                      | is Blinn College the fiscal agent on the grant?   * − Please Select −   *                                                                                                                                            |
| Grant Type:<br>Project Type:                                                                                               | Please Select -                                                                                                                                                                                                                                                                                                                                                      | Are matching funds required?   1 − Please Select −   V                                                                                                                                                               |
| Purpose of Grant Reque                                                                                                     |                                                                                                                                                                                                                                                                                                                                                                      | is the College required to continue the project with its own resources after the " — Please Select — v grant ends?                                                                                                   |
| Purpose of Grant Reque                                                                                                     | Academic support                                                                                                                                                                                                                                                                                                                                                     | Are there administrative fees/indirect costs included in the grant?                                                                                                                                                  |
|                                                                                                                            | ☐ Equipment/Cepital Improvement                                                                                                                                                                                                                                                                                                                                      |                                                                                                                                                                                                                      |
|                                                                                                                            | ☐ Scholarships                                                                                                                                                                                                                                                                                                                                                       | Facilities and Equipment:                                                                                                                                                                                            |
|                                                                                                                            | ☐ Program or Curriculum development                                                                                                                                                                                                                                                                                                                                  | Will additional equipment or special purchases be needed?                                                                                                                                                            |
|                                                                                                                            | ☐ Training or Apprenticeship                                                                                                                                                                                                                                                                                                                                         |                                                                                                                                                                                                                      |

**Grant Application Process Forms – Request to Apply for External Grant Funding** 

| Where will the project take place?                                                                                                                           | * - Please Select V                                                                                                              |                                                    |                           |                   |
|--------------------------------------------------------------------------------------------------------------------------------------------------------------|----------------------------------------------------------------------------------------------------------------------------------|----------------------------------------------------|---------------------------|-------------------|
| Reporting Requirements:                                                                                                                                      |                                                                                                                                  |                                                    | Signature                 | Date              |
| Please describe the reporting requirements of the grant.                                                                                                     |                                                                                                                                  |                                                    |                           |                   |
|                                                                                                                                                              |                                                                                                                                  |                                                    | GARD Director App         | roval:            |
|                                                                                                                                                              |                                                                                                                                  |                                                    | First Name:               |                   |
|                                                                                                                                                              |                                                                                                                                  |                                                    |                           |                   |
|                                                                                                                                                              |                                                                                                                                  |                                                    |                           |                   |
|                                                                                                                                                              |                                                                                                                                  |                                                    | Signature                 | Date              |
|                                                                                                                                                              |                                                                                                                                  |                                                    |                           |                   |
|                                                                                                                                                              |                                                                                                                                  |                                                    |                           |                   |
|                                                                                                                                                              | <u> </u>                                                                                                                         |                                                    | GARD AVC Approve          | al:               |
| Companies a Information                                                                                                                                      |                                                                                                                                  |                                                    | First Name:               |                   |
| Supervisor Information:                                                                                                                                      |                                                                                                                                  |                                                    |                           |                   |
| Enter your supervisor's email address:                                                                                                                       |                                                                                                                                  |                                                    |                           |                   |
| First Name:                                                                                                                                                  |                                                                                                                                  |                                                    | Signature                 | Date              |
| Last Name:                                                                                                                                                   |                                                                                                                                  |                                                    |                           |                   |
|                                                                                                                                                              |                                                                                                                                  |                                                    |                           |                   |
|                                                                                                                                                              |                                                                                                                                  |                                                    | Executive Vice Cha        | ncellor Approval: |
| Roles and Responsibilities:                                                                                                                                  |                                                                                                                                  |                                                    | First Name:               |                   |
| I understand that if a funding opportunity is identified I am responsible for dev                                                                            |                                                                                                                                  |                                                    | •                         |                   |
| Development Department will assist with proposal review, editing, submission<br>understand that the proposal needs to be completed at least 7 (Seven) busine | s, and the identification of other sources of potential support<br>ess days prior to the grant submission deadline to allow time | , as needed. I also<br>e for final internal review | -                         |                   |
| and approval.                                                                                                                                                |                                                                                                                                  |                                                    | Signature                 | Date              |
| (click to sign)                                                                                                                                              |                                                                                                                                  | S                                                  | save Progress Submit Form |                   |
| Signature Date                                                                                                                                               |                                                                                                                                  |                                                    |                           |                   |
| Signature                                                                                                                                                    |                                                                                                                                  |                                                    |                           |                   |
| -                                                                                                                                                            |                                                                                                                                  |                                                    |                           |                   |
| Supervisor Section                                                                                                                                           |                                                                                                                                  |                                                    |                           |                   |
| Capervisor Cection                                                                                                                                           |                                                                                                                                  |                                                    |                           |                   |
| First Name:                                                                                                                                                  | Last Name:                                                                                                                       |                                                    |                           |                   |
| By signing this form, I approve the submission of this proposal in support of the                                                                            | ne mission vision, and core values of the Blinn College Distr                                                                    | id.                                                |                           |                   |
| If you do not approve, please use the Return for Revision button at the bottom                                                                               | -                                                                                                                                |                                                    |                           |                   |
| Enter your vice chancellor's email address:                                                                                                                  |                                                                                                                                  |                                                    |                           |                   |
| First Name:                                                                                                                                                  |                                                                                                                                  |                                                    |                           |                   |
| Last Name:                                                                                                                                                   |                                                                                                                                  |                                                    |                           |                   |
|                                                                                                                                                              |                                                                                                                                  |                                                    |                           |                   |
|                                                                                                                                                              |                                                                                                                                  |                                                    |                           |                   |
| Signature Date                                                                                                                                               |                                                                                                                                  |                                                    |                           |                   |
|                                                                                                                                                              |                                                                                                                                  |                                                    |                           |                   |
|                                                                                                                                                              |                                                                                                                                  |                                                    |                           |                   |
| Vice Chancellor Section                                                                                                                                      |                                                                                                                                  |                                                    |                           |                   |
| First Name:                                                                                                                                                  | Last Name:                                                                                                                       |                                                    |                           |                   |
| By signing this form, I approve the submission of this proposal in support of the                                                                            |                                                                                                                                  | id.                                                |                           |                   |
| If you do not soome please use the Refure for Revision button at the bottom                                                                                  |                                                                                                                                  |                                                    |                           |                   |