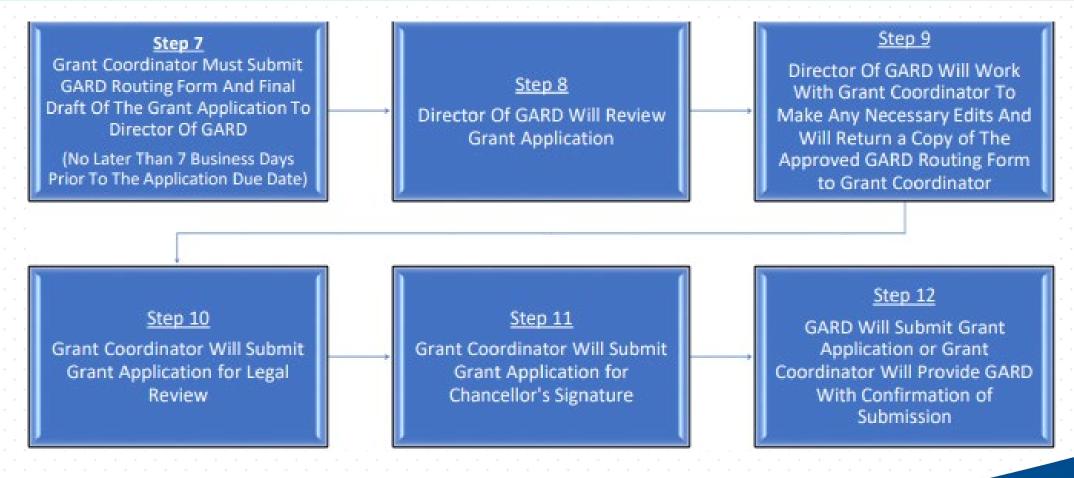

# Blinn College Grants and Resource Development Grant Application Process

# Blinn College Grants and Resource Development Grant Application Process Cont.

**Grant Application Process Forms – Request to Apply for External Grant Funding** 

|                                                                                                                            | Timer  Hide 43 minutes  * = required field Some content may be updated based on selection                                                                                                                                                                                                                                                                            | Other   Project Description:   Summarize the project goals.                                                                                                                                                          |
|----------------------------------------------------------------------------------------------------------------------------|----------------------------------------------------------------------------------------------------------------------------------------------------------------------------------------------------------------------------------------------------------------------------------------------------------------------------------------------------------------------|----------------------------------------------------------------------------------------------------------------------------------------------------------------------------------------------------------------------|
|                                                                                                                            | BLINN COLLEGE DISTRICT.                                                                                                                                                                                                                                                                                                                                              |                                                                                                                                                                                                                      |
| identify fundamental con                                                                                                   | Request to Apply for External Grant Funding<br>loted and approved by Grants and Resource Development before work begins on the drafting of the grant application. The quaetions below<br>siderations for evaluating potential grant opportunities. Once completed, submit this form with a copy of the Request for Application (RFA) to<br>e Development Department. | Please describe how the proposed grant project aligns with the * Blinn College District strategic plan:                                                                                                              |
| Requestor:  First Name: Last Name:                                                                                         | Cathy Booker                                                                                                                                                                                                                                                                                                                                                         | Project Personnel:                                                                                                                                                                                                   |
| Title: Email Address: Phone Number: Campus:                                                                                | cathy booker@blim.edu                                                                                                                                                                                                                                                                                                                                                | If know indicate key personnel for the project. Include names or titles of positions required, nature of perticipation, and estimated percentage of time that will be devoted to the project.  Name:                 |
| Project Informati<br>Proposed Grant Coordin<br>Proposed Grant Co-Coo                                                       | etor:                                                                                                                                                                                                                                                                                                                                                                | Will this project require Release time?                                                                                                                                                                              |
| Proposed Grant Title:<br>Proposed Funding Agen<br>Proposed Funding Perio<br>Submission Deadline:<br>Proposed Grant Writing | d:                                                                                                                                                                                                                                                                                                                                                                   | Will the project Involve partners?  Is Blinn College a sub-recipient on the grant project?  What other Blinn College departments will the grant impact?  What other Blinn College departments will the grant impact? |
|                                                                                                                            |                                                                                                                                                                                                                                                                                                                                                                      | Budgetary Considerations:                                                                                                                                                                                            |
| Estimated Funding Amor                                                                                                     |                                                                                                                                                                                                                                                                                                                                                                      | is Blinn College the fiscal agent on the grant?   * − Please Select −   *                                                                                                                                            |
| Grant Type:<br>Project Type:                                                                                               | Please Select -                                                                                                                                                                                                                                                                                                                                                      | Are matching funds required?   1 − Please Select −   V                                                                                                                                                               |
| Purpose of Grant Reque                                                                                                     |                                                                                                                                                                                                                                                                                                                                                                      | is the College required to continue the project with its own resources after the " — Please Select — v grant ends?                                                                                                   |
| Purpose of Grant Reque                                                                                                     | Academic support                                                                                                                                                                                                                                                                                                                                                     | Are there administrative fees/indirect costs included in the grant?                                                                                                                                                  |
|                                                                                                                            | ☐ Equipment/Cepital Improvement                                                                                                                                                                                                                                                                                                                                      |                                                                                                                                                                                                                      |
|                                                                                                                            | ☐ Scholarships                                                                                                                                                                                                                                                                                                                                                       | Facilities and Equipment:                                                                                                                                                                                            |
|                                                                                                                            | ☐ Program or Curriculum development                                                                                                                                                                                                                                                                                                                                  | Will additional equipment or special purchases be needed?                                                                                                                                                            |
|                                                                                                                            | ☐ Training or Apprenticeship                                                                                                                                                                                                                                                                                                                                         |                                                                                                                                                                                                                      |

**Grant Application Process Forms – Request to Apply for External Grant Funding** 

| Where will the project take place?                                                                                                                           | * - Please Select V                                                                                                              |                                                    |                           |                   |
|--------------------------------------------------------------------------------------------------------------------------------------------------------------|----------------------------------------------------------------------------------------------------------------------------------|----------------------------------------------------|---------------------------|-------------------|
| Reporting Requirements:                                                                                                                                      |                                                                                                                                  |                                                    | Signature                 | Date              |
| Please describe the reporting requirements of the grant.                                                                                                     |                                                                                                                                  |                                                    |                           |                   |
|                                                                                                                                                              |                                                                                                                                  |                                                    | GARD Director App         | roval:            |
|                                                                                                                                                              |                                                                                                                                  |                                                    | First Name:               |                   |
|                                                                                                                                                              |                                                                                                                                  |                                                    |                           |                   |
|                                                                                                                                                              |                                                                                                                                  |                                                    |                           |                   |
|                                                                                                                                                              |                                                                                                                                  |                                                    | Signature                 | Date              |
|                                                                                                                                                              |                                                                                                                                  |                                                    |                           |                   |
|                                                                                                                                                              |                                                                                                                                  |                                                    |                           |                   |
|                                                                                                                                                              | <u> </u>                                                                                                                         |                                                    | GARD AVC Approve          | al:               |
| Companies a Information                                                                                                                                      |                                                                                                                                  |                                                    | First Name:               |                   |
| Supervisor Information:                                                                                                                                      |                                                                                                                                  |                                                    |                           |                   |
| Enter your supervisor's email address:                                                                                                                       |                                                                                                                                  |                                                    |                           |                   |
| First Name:                                                                                                                                                  |                                                                                                                                  |                                                    | Signature                 | Date              |
| Last Name:                                                                                                                                                   |                                                                                                                                  |                                                    |                           |                   |
|                                                                                                                                                              |                                                                                                                                  |                                                    |                           |                   |
|                                                                                                                                                              |                                                                                                                                  |                                                    | Executive Vice Cha        | ncellor Approval: |
| Roles and Responsibilities:                                                                                                                                  |                                                                                                                                  |                                                    | First Name:               |                   |
| I understand that if a funding opportunity is identified I am responsible for dev                                                                            |                                                                                                                                  |                                                    | •                         |                   |
| Development Department will assist with proposal review, editing, submission<br>understand that the proposal needs to be completed at least 7 (Seven) busine | s, and the identification of other sources of potential support<br>ess days prior to the grant submission deadline to allow time | , as needed. I also<br>e for final internal review | -                         |                   |
| and approval.                                                                                                                                                |                                                                                                                                  |                                                    | Signature                 | Date              |
| (click to sign)                                                                                                                                              |                                                                                                                                  | S                                                  | save Progress Submit Form |                   |
| Signature Date                                                                                                                                               |                                                                                                                                  |                                                    |                           |                   |
| Signature                                                                                                                                                    |                                                                                                                                  |                                                    |                           |                   |
| -                                                                                                                                                            |                                                                                                                                  |                                                    |                           |                   |
| Supervisor Section                                                                                                                                           |                                                                                                                                  |                                                    |                           |                   |
| Capervisor Cection                                                                                                                                           |                                                                                                                                  |                                                    |                           |                   |
| First Name:                                                                                                                                                  | Last Name:                                                                                                                       |                                                    |                           |                   |
| By signing this form, I approve the submission of this proposal in support of the                                                                            | ne mission vision, and core values of the Blinn College Distr                                                                    | id.                                                |                           |                   |
| If you do not approve, please use the Return for Revision button at the bottom                                                                               | -                                                                                                                                |                                                    |                           |                   |
| Enter your vice chancellor's email address:                                                                                                                  |                                                                                                                                  |                                                    |                           |                   |
| First Name:                                                                                                                                                  |                                                                                                                                  |                                                    |                           |                   |
| Last Name:                                                                                                                                                   |                                                                                                                                  |                                                    |                           |                   |
|                                                                                                                                                              |                                                                                                                                  |                                                    |                           |                   |
|                                                                                                                                                              |                                                                                                                                  |                                                    |                           |                   |
| Signature Date                                                                                                                                               |                                                                                                                                  |                                                    |                           |                   |
|                                                                                                                                                              |                                                                                                                                  |                                                    |                           |                   |
|                                                                                                                                                              |                                                                                                                                  |                                                    |                           |                   |
| Vice Chancellor Section                                                                                                                                      |                                                                                                                                  |                                                    |                           |                   |
| First Name:                                                                                                                                                  | Last Name:                                                                                                                       |                                                    |                           |                   |
| By signing this form, I approve the submission of this proposal in support of the                                                                            |                                                                                                                                  | id.                                                |                           |                   |
| If you do not soome please use the Refure for Revision button at the bottom                                                                                  |                                                                                                                                  |                                                    |                           |                   |